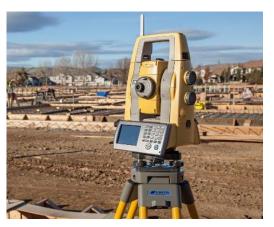

#### C. SURVEY EQUIPMENTS

Leica TS 02 Plus R500

**Total Station** 

Sokkia CX-101

Topcon GM55

Pentax 1 Second